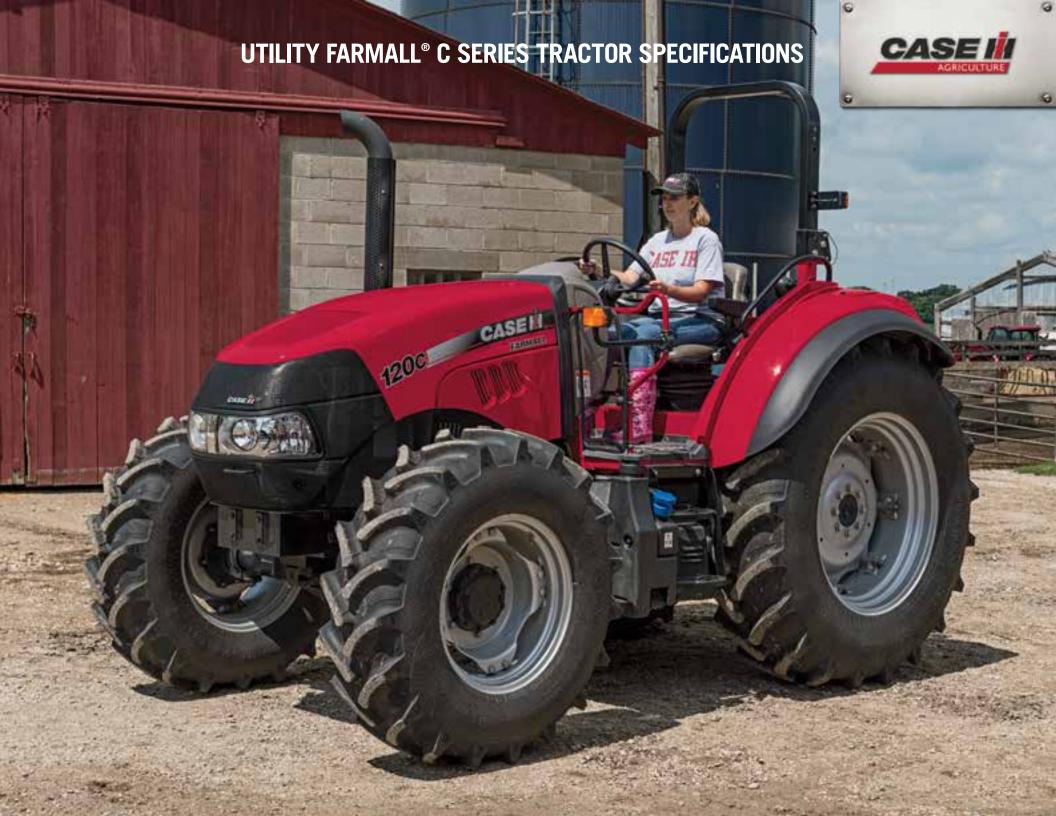

## **UTILITY FARMALL C SERIES TRACTOR SPECIFICATIONS**

| MODEL                                             | Farmall 90C                            | Farmall 100C | Farmall 110C | Farmall 120C |
|---------------------------------------------------|----------------------------------------|--------------|--------------|--------------|
| POWER                                             |                                        |              |              |              |
| Engine Make                                       | FPT, Tier 4 B/Final, 3.4 L             |              |              |              |
| Engine Type                                       | 4 cylinder diesel                      |              |              |              |
| Engine Displacement                               | 207 cu. in. (3392 cu. cm)              |              |              |              |
| Engine HP at Rated 2,200 rpm                      | 86                                     | 99           | 107          | 117          |
| Rated PTO Horsepower                              | 73                                     | 85           | 93           | 99           |
| Emission System                                   | SCR & CEGR                             |              |              |              |
| TRANSMISSION / PTO                                |                                        |              |              |              |
| Standard (Base)                                   | 12×12 Power Shuttle                    |              |              |              |
| Option 1                                          | 12×12 Synchro Shuttle                  |              |              |              |
| Option 2                                          | 12×12 Power Shuttle with 20×20 Creeper |              |              |              |
| Option 3                                          | 24×24 with Hi-Lo                       |              |              |              |
| Option 4                                          | 24×24 with Hi-Lo and 40×40 Creeper     |              |              |              |
| Base PTO – 12×12                                  | 540 rpm                                |              |              |              |
| Optional PTO – 12×12                              | 540/540E or 540/1,000 rpm              |              |              |              |
| Base PTO – 24×24 with Hi-Lo                       | 540/540E rpm                           |              |              |              |
| Optional PTO – 24×24 with Hi-Lo and 40×40 Creeper | 540/1,000 rpm                          |              |              |              |
| CAPACITIES                                        |                                        |              |              |              |
| Diesel Fuel                                       | 30.3 gal. (114.7 L)                    |              |              |              |
| DEF                                               | 2.8 gal. (10.6 L)                      |              |              |              |
| DIMENSIONS – MFD CAP MODELS                       |                                        |              |              |              |
| Overall Length                                    | 160 in. (4064 mm)                      |              |              |              |
| Overall Width (Across Fenders)                    | 83 in. (2 108 mm)                      |              |              |              |
| Overall Height – Cab                              | 102 in. (2 591 mm)                     |              |              |              |
| Overall Height – ROPS                             | 103 in. (2616 mm)                      |              |              |              |
| Wheelbase                                         | 90 in. (2286 mm)                       |              |              |              |
| HYDRAULICS / HITCH                                |                                        |              |              |              |
| 3-point hitch                                     | Category II with flex link ends        |              |              |              |
| Lift Capacity @ 24"                               | 5,620 lbs. (2549 kg)                   |              |              |              |
| Lift Capacity with Optional Ram @ 24"             | 7,351 lbs. (3334 kg)                   |              |              |              |
| Implement Pump                                    | 16.9 GPM (64 L/min.)                   |              |              |              |
| Steering/Services Pump                            | 9.7 GPM (37 L/min.)                    |              |              |              |
| Rear Remotes                                      | 2                                      |              |              |              |
| Available Offering Configurations                 | 4WD, Cab or ROPS                       |              |              |              |